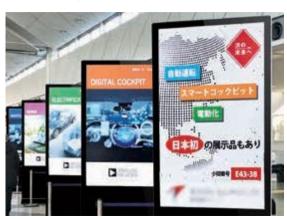

# 07 Digital Signage Ads on the Hallway

Digital signages will be placed on the hallway where there is huge traffic of visitors.

Attract visitors to your booth by displaying your company name, booth location and product information.

#### Digital signages on hallway with huge traffic

■ Image

■ Enlarged Image

Price

No. of

**Signages** 

JPY 800,000 (tax excluded)

3 signages per company

\_\_\_

Limited to

6 companies (first come, first served)

Signage Size

**Equivalent to 52 inches** 

one company logo can be included in a signage. To place logos of more than two companies, the additional fee of JPY 10,000 (tax excluded) per logo will be charged. must include your booth number.