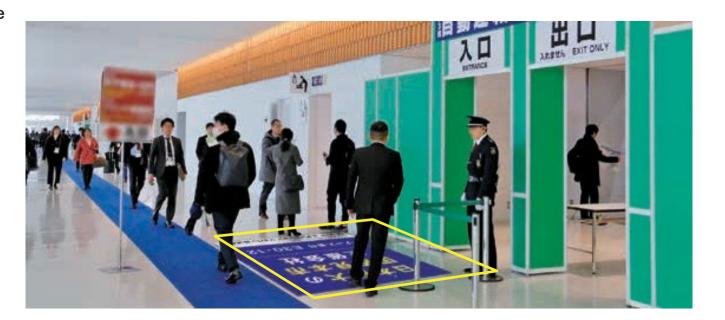

# 08 Show Entrance Floor Ads

Limited to
1 Company/
Entrance

Your graphic design will be placed on the floor of the exhibition hall entrance during the show. Every visitor will see your Floor Ad when entering the hall. You can lead visitors effectively to your booth. Naturally, more people will visit your booth.

#### You can promote your presence at the entrance!

**■** Image

| World Meets Energy                   |
|--------------------------------------|
| World Meets Energy SMART ENERGY WEEK |

| Price     | JPY 500,000 (tax excluded)       | Limited to | One company per entrance (first come, first served) |
|-----------|----------------------------------|------------|-----------------------------------------------------|
| Placement | Entrance of each exhibition hall | Ads size   | H1.5m × W2m                                         |