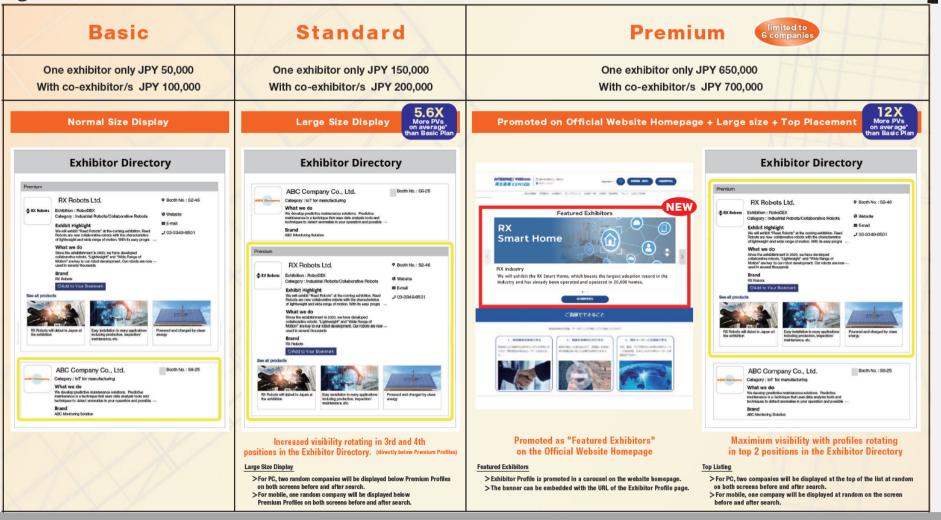

# 03 Exhibitor Directory Upgrade

**■** Image

No. of PV (Previous show)

Duration

395,092 PV

From approx. 3 months prior to the show

Limited to

Additional Display Items

Standard: No Limitation Premium: 6 Companies

PR points (200 characters), 3 product photos displayed all time Website link, E-mail link, Tel

ou have one or more co-exhibitor/s, the fee will be charged as "With co-exhibitor/s" regardless of the number of co-exhibitors.

arged view and Top view doesn't apply to co-exhibitors.