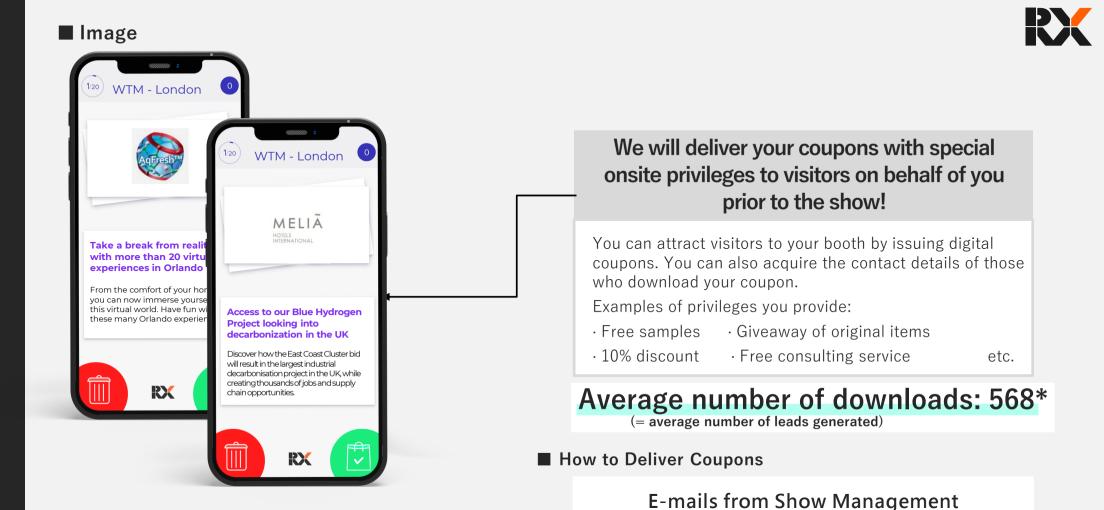

# 05 Digital Incentive Coupons

Limited to **20 Companies** 

\*Average number of 2022 & 2023 shows organised by RX Japan

Price JPY 600,000 (tax excluded) Limited to 20 companies (first come, first served)

Duration From approx. 1 month prior to the show Size 90px × 160px

This service is available only in Japanese, and e-mails will be distributed solely to visitors who view the content in Japanese. If there are fewer than 5 companies registered for the service one and a half months prior to the show, it will not be conducted, and refunds will be issued.