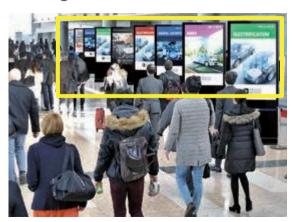

# 07 Digital Signage Ads on the Hallway

Digital signages will be placed on the hallway where there is huge traffic of visitors.

Attract visitors to your booth by displaying your company name, booth location and product information.

#### Digital signages on hallway with huge traffic

■ Image

■ Enlarged Image

Price

No. of

**Signages** 

JPY 800,000 (tax excluded)

3 signages per company

\_\_\_

Limited to

6 companies (first come, first served)

Signage Size

**Equivalent to 52 inches** 

one company logo can be included in a signage. To place logos of more than two companies, the additional fee of JPY 10,000 (tax excluded) per logo will be charged. must include your booth number.